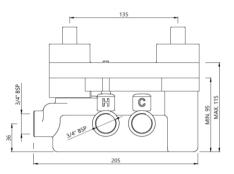

THERMOSTATIC SHOWER MIXER BODY

TOUCH CONTROL PANEL PLASTIC BOX

| Product Code                         | QLD-CHR-309661CE                                                                                                                                                                                                                                                                                                                                                                                            |
|--------------------------------------|-------------------------------------------------------------------------------------------------------------------------------------------------------------------------------------------------------------------------------------------------------------------------------------------------------------------------------------------------------------------------------------------------------------|
| Description                          | QLOUD Thermostatic Shower Mixer Body with Fixing Lugs and Touch Control Panel Plastic box for In-wall installation                                                                                                                                                                                                                                                                                          |
| Flow Rate                            | 53.00 LPM @ 3 bar                                                                                                                                                                                                                                                                                                                                                                                           |
| Recommended Water Pressure           | 1.0 Bar- 6.0 bar                                                                                                                                                                                                                                                                                                                                                                                            |
| Water Connections                    | Inlet and Outlet: 3/4"" BSP/20mm                                                                                                                                                                                                                                                                                                                                                                            |
| Material Specification in Percentage | Brass Ingots as per IS:1264-1997 Cu (58.0-63.0), Sn (0.0-1.0), Pb (0.5-2.5), Ni (0.0-1.0), Al (0.2-0.8), Mn (0.0-0.5), Total Impurity (0.0-2.0), Zn (Remainder)  Brass Rod as per IS:319-1989 Cu (56.0-59.0), Pb (2.0-3.5), Fe (0.0-0.35), Total Impurity (0.0-0.7), Zn (Remainder)                                                                                                                         |
| Specification                        | <ul> <li>Cartridges made of high performance thermostatic polymer materials that meet the global standards for high and low pressure</li> <li>High technology thermoplastic polymer minimises lime-scale build up</li> <li>Standard temperature range: 15° C to 60° C (59-104°F)</li> <li>Shower mixer contains ceramic cartridge for ON &amp; OFF function.</li> <li>Protected against backflow</li> </ul> |
| Available Colour Finishing           | CHROME (CHR)                                                                                                                                                                                                                                                                                                                                                                                                |