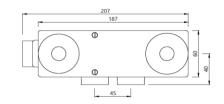

THERMOSTATIC SHOWER MIXER BODY

TOUCH CONTROL PANEL PLASTIC BOX

| Product Code                         | QLD-CHR-309661CE                                                                                                                                                                                                                                                                                                                                                                                            |
|--------------------------------------|-------------------------------------------------------------------------------------------------------------------------------------------------------------------------------------------------------------------------------------------------------------------------------------------------------------------------------------------------------------------------------------------------------------|
| Description                          | QLOUD Thermostatic Shower Mixer Body with Fixing Lugs and Touch Control Panel Plastic box for In-wall installation                                                                                                                                                                                                                                                                                          |
| Flow Rate                            | 53.00 LPM @ 3 bar                                                                                                                                                                                                                                                                                                                                                                                           |
| Recommended Water Pressure           | 1.0 Bar- 6.0 bar                                                                                                                                                                                                                                                                                                                                                                                            |
| Water Connections                    | Inlet and Outlet: 3/4"" BSP/20mm                                                                                                                                                                                                                                                                                                                                                                            |
| Material Specification in Percentage | Brass Ingots as per IS:1264-1997 Cu (58.0-63.0), Sn (0.0-1.0), Pb (0.5-2.5), Ni (0.0-1.0), Al (0.2-0.8), Mn (0.0-0.5), Total Impurity (0.0-2.0), Zn (Remainder)  Brass Rod as per IS:319-1989 Cu (56.0-59.0), Pb (2.0-3.5), Fe (0.0-0.35), Total Impurity (0.0-0.7), Zn (Remainder)                                                                                                                         |
| Specification                        | <ul> <li>Cartridges made of high performance thermostatic polymer materials that meet the global standards for high and low pressure</li> <li>High technology thermoplastic polymer minimises lime-scale build up</li> <li>Standard temperature range: 15° C to 60° C (59-104°F)</li> <li>Shower mixer contains ceramic cartridge for ON &amp; OFF function.</li> <li>Protected against backflow</li> </ul> |
| Available Colour Finishing           | CHROME (CHR)                                                                                                                                                                                                                                                                                                                                                                                                |