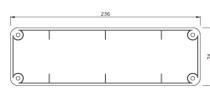

THERMOSTATIC SHOWER MIXER BODY

TOUCH CONTROL PANEL PLASTIC BOX

| Product Code                         | QLD-CHR-309661CE                                                                                                                                                                                                                                                                                                                                                                                            |
|--------------------------------------|-------------------------------------------------------------------------------------------------------------------------------------------------------------------------------------------------------------------------------------------------------------------------------------------------------------------------------------------------------------------------------------------------------------|
| Description                          | QLOUD Thermostatic Shower Mixer Body with Fixing Lugs and Touch Control Panel Plastic box for In-wall installation                                                                                                                                                                                                                                                                                          |
| Flow Rate                            | 53.00 LPM @ 3 bar                                                                                                                                                                                                                                                                                                                                                                                           |
| Recommended Water Pressure           | 1.0 Bar- 6.0 bar                                                                                                                                                                                                                                                                                                                                                                                            |
| Water Connections                    | Inlet and Outlet: 3/4"" BSP/20mm                                                                                                                                                                                                                                                                                                                                                                            |
| Material Specification in Percentage | Brass Ingots as per IS:1264-1997 Cu (58.0-63.0), Sn (0.0-1.0), Pb (0.5-2.5), Ni (0.0-1.0), Al (0.2-0.8), Mn (0.0-0.5), Total Impurity (0.0-2.0), Zn (Remainder)  Brass Rod as per IS:319-1989 Cu (56.0-59.0), Pb (2.0-3.5), Fe (0.0-0.35), Total Impurity (0.0-0.7), Zn (Remainder)                                                                                                                         |
| Specification                        | <ul> <li>Cartridges made of high performance thermostatic polymer materials that meet the global standards for high and low pressure</li> <li>High technology thermoplastic polymer minimises lime-scale build up</li> <li>Standard temperature range: 15° C to 60° C (59-104°F)</li> <li>Shower mixer contains ceramic cartridge for ON &amp; OFF function.</li> <li>Protected against backflow</li> </ul> |
| Available Colour Finishing           | CHROME (CHR)                                                                                                                                                                                                                                                                                                                                                                                                |