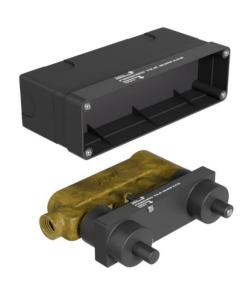

THERMOSTATIC SHOWER MIXER BODY

TOUCH CONTROL PANEL PLASTIC BOX

| Product Code                         | QLD-CHR-309661CE                                                                                                                                                                                                                                                                                                                                                                                            |
|--------------------------------------|-------------------------------------------------------------------------------------------------------------------------------------------------------------------------------------------------------------------------------------------------------------------------------------------------------------------------------------------------------------------------------------------------------------|
| Description                          | QLOUD Thermostatic Shower Mixer Body with Fixing Lugs and Touch Control Panel Plastic box for In-wall installation                                                                                                                                                                                                                                                                                          |
| Flow Rate                            | 53.00 LPM @ 3 bar                                                                                                                                                                                                                                                                                                                                                                                           |
| Recommended Water Pressure           | 1.0 Bar- 6.0 bar                                                                                                                                                                                                                                                                                                                                                                                            |
| Water Connections                    | Inlet and Outlet: 3/4"" BSP/20mm                                                                                                                                                                                                                                                                                                                                                                            |
| Material Specification in Percentage | Brass Ingots as per IS:1264-1997 Cu (58.0-63.0), Sn (0.0-1.0), Pb (0.5-2.5), Ni (0.0-1.0), Al (0.2-0.8), Mn (0.0-0.5), Total Impurity (0.0-2.0), Zn (Remainder)  Brass Rod as per IS:319-1989 Cu (56.0-59.0), Pb (2.0-3.5), Fe (0.0-0.35), Total Impurity (0.0-0.7), Zn (Remainder)                                                                                                                         |
| Specification                        | <ul> <li>Cartridges made of high performance thermostatic polymer materials that meet the global standards for high and low pressure</li> <li>High technology thermoplastic polymer minimises lime-scale build up</li> <li>Standard temperature range: 15° C to 60° C (59-104°F)</li> <li>Shower mixer contains ceramic cartridge for ON &amp; OFF function.</li> <li>Protected against backflow</li> </ul> |
| Available Colour Finishing           | CHROME (CHR)                                                                                                                                                                                                                                                                                                                                                                                                |