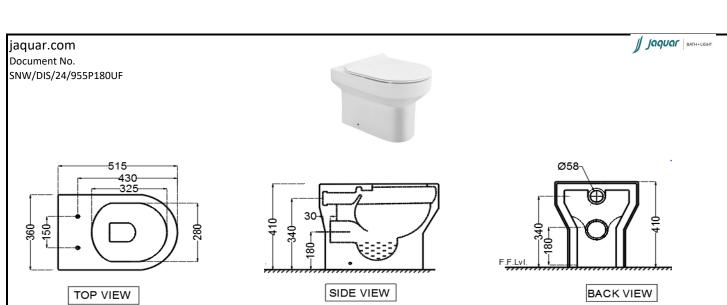

| General Information             |                                                                                                                                      |
|---------------------------------|--------------------------------------------------------------------------------------------------------------------------------------|
| Product Code                    | DIS-WHT-93955P180UF                                                                                                                  |
| Brand                           | Jaquar                                                                                                                               |
| Colour                          | White                                                                                                                                |
| Туре                            | Back To Wall WC                                                                                                                      |
| Material                        | Ceramic-Vitreous China (VC)                                                                                                          |
| Product Specification           | ·                                                                                                                                    |
| Product Dimension               | 360x515x410 mm                                                                                                                       |
| Bowl Inner Dimension            | 280x325 mm                                                                                                                           |
| Product Net Weight              | 24.7 kg                                                                                                                              |
| Product Gross Weight            | 29.2 kg                                                                                                                              |
| Packaging Dimension             | 540x450x450 mm                                                                                                                       |
| Outlet                          | Horizontal                                                                                                                           |
| Trap Distance                   | P Trap - 180 mm                                                                                                                      |
| Inlet And Outlet Hole Dimension | Internal diameter of inlet hole dia. Ø 58 ± 3 mm                                                                                     |
|                                 | External diameter of outlet hole dia. $\not 0$ 100 ± 5 mm                                                                            |
| Product Features                | Designed for Specially Abled People, RImless Bowl Design, Detachable Slim Seat Cover, Trapwash, Dual Flush-3/6 LPF, Anti germ glaze. |
| ACCESSORIES PROVIDED            |                                                                                                                                      |
| Seat Cover                      | DIS-WHT-93101UF                                                                                                                      |
| L Type Floor Fixing Kit         | ZPS -SNS-FB02                                                                                                                        |
| Inlet Outlet Gasket             | ZPS-WHT-GK01                                                                                                                         |
| ACCESSORIES RECOMMENDATION      |                                                                                                                                      |
| Concealed cistern               | JCS-WHT-2400,JCS-WHT-2400P,JCS-WHT-2400S,JCS-WHT-2431,JCS-WHT-2431P,JCS-WHT-2431S                                                    |
| CARE AND CLEANING CHIDELINES    |                                                                                                                                      |