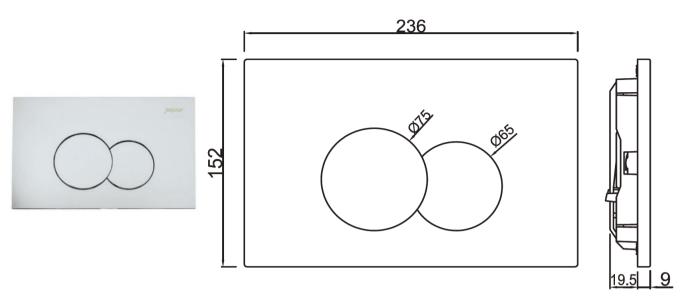

| Product Code for Chrome/ Black Matt Finish       | JCP-XXX-152415 - Control Plate Opal                                                                                                                                                                                                                            |
|--------------------------------------------------|----------------------------------------------------------------------------------------------------------------------------------------------------------------------------------------------------------------------------------------------------------------|
| Product Code for Color Finish                    | JCP-XXX-152415M/PD - Control Plate Opal                                                                                                                                                                                                                        |
| Features                                         | <ul> <li>Coordinated design with Opal product range</li> <li>Dual flush</li> <li>Mechanical actuation</li> <li>Two Version :- 1 - Made from ABS (Acrylonitrile butadiene styrene)</li> <li>2 - Stainless Steel AISI 304 for Suffix "M/PD" finishes.</li> </ul> |
| Material Composition Specification in Percentage | AISI 304 Ni (8.0-11.0), Ch (18.0-20.0), Mn (0.0-0.2), Ca (0.0-0.08), Fe (Remainder)  ABS: Specific Gravity g/cm <sup>2</sup> (1.06-1.10), Melt Mass Flow Rate g/10 min. (20-26), Rockwell Hardness (95-115), DTUL @ 66 psi /0.45 MPa <sup>0</sup> C (78-102)   |
| Available Finishing For (JCP-152415)             | Chrome (CHR) and Black Matt (BLM)                                                                                                                                                                                                                              |
| Available Finishing For (JCP-152415M/PD)         | Antique Bronze (ABR), Antique Copper (ACR), Black Chrome (BCH), Blush Gold Bright PVD (BGP), Gold Bright PVD (GBP), Gold Dust (GDS), Auric Gold (GLD), Gold Matt PVD (GMP), Graphite (GRF), Stainless Steel (SSF) & White Matt (WHM)                           |