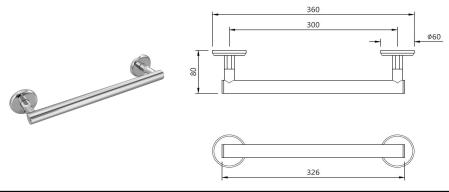

| Product Code                                     | CPA-CHR-1101                                                                                                         |
|--------------------------------------------------|----------------------------------------------------------------------------------------------------------------------|
| Description                                      | Grab Bar 300mm Long                                                                                                  |
|                                                  | Brass Forgings Cu (56.5 - 60.0), Pb (0.6 - 2.0), Fe (0.30 Max), Total Impurities excl. Fe (0.75 Max), Zn (Remainder) |
|                                                  | Brass Rod as per IS:319-1989                                                                                         |
| Material Composition Specification in Percentage | Cu (56.0-59.0), Pb (2.0-3.5), Fe (0.0-0.35), Total Impurity (0.0-0.7), Zn (Remainder)                                |
| _                                                | Brass Sheets as per IS:410-1977                                                                                      |
|                                                  | Cu (61.5-64.5), Pb (0.0-0.3), Fe (0.0-0.075), Total Impurity (0.0-0.6), Zn (Remainder)                               |
|                                                  | S.S Pipe AISI:304                                                                                                    |
|                                                  | Ni (8.0-11.0), Ch (18.0-20.0), Mn (0.0-0.2), Ca (0.0-0.08), Fe (Remainder)                                           |
|                                                  | Plating: Nickel-10.0 micron Chromium-0.3 micron                                                                      |
| Finish                                           | Salt Spray (200 hrs + Validated)                                                                                     |
|                                                  | Adhesion (Pass)                                                                                                      |
| Available Colour Finishing                       | Chrome (CHR)                                                                                                         |