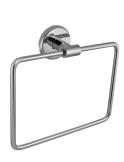

| Product Code                                     | CPA-CHR-1121                                                                                                                                                                                                                                                                                                                                                     |
|--------------------------------------------------|------------------------------------------------------------------------------------------------------------------------------------------------------------------------------------------------------------------------------------------------------------------------------------------------------------------------------------------------------------------|
| Description                                      | Towel Ring Square                                                                                                                                                                                                                                                                                                                                                |
| Material Composition Specification in Percentage | Brass Forgings Cu (56.5 - 60.0), Pb (0.6 - 2.0), Fe (0.30 Max), Total Impurities excl. Fe (0.75 Max), Zn (Remainder)  Brass Rod as per IS:319-1989 Cu (56.0-59.0), Pb (2.0-3.5), Fe (0.0-0.35), Total Impurity (0.0-0.7), Zn (Remainder)  Brass Sheets as per IS:410-1977 Cu (61.5-64.5), Pb (0.0-0.3), Fe (0.0-0.075), Total Impurity (0.0-0.6), Zn (Remainder) |
| Finish                                           | Plating: Nickel-10.0 micron Chromium-0.3 micron Salt Spray (200 hrs + Validated) Adhesion (Pass)                                                                                                                                                                                                                                                                 |
| Available Colour Finishing                       | Chrome (CHR)                                                                                                                                                                                                                                                                                                                                                     |