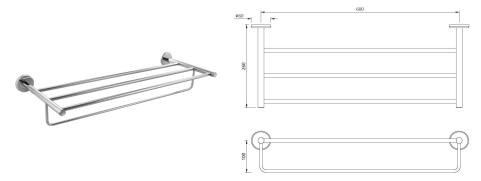

| Product Code                                     | CPA-CHR-1181                                                                                                         |
|--------------------------------------------------|----------------------------------------------------------------------------------------------------------------------|
| Description                                      | Towel Shelf 600mm Long with Lower Hangers                                                                            |
|                                                  | Brass Forgings Cu (56.5 - 60.0), Pb (0.6 - 2.0), Fe (0.30 Max), Total Impurities excl. Fe (0.75 Max), Zn (Remainder) |
|                                                  | Brass Rod as per IS:319-1989                                                                                         |
| Material Composition Specification in Percentage | Cu (56.0-59.0), Pb (2.0-3.5), Fe (0.0-0.35), Total Impurity (0.0-0.7), Zn (Remainder)                                |
|                                                  | Brass Sheets as per IS:410-1977                                                                                      |
|                                                  | Cu (61.5-64.5), Pb (0.0-0.3), Fe (0.0-0.075), Total Impurity (0.0-0.6), Zn (Remainder)                               |
|                                                  | S.S Pipe AISI:304                                                                                                    |
|                                                  | Ni (8.0-11.0), Ch (18.0-20.0), Mn (0.0-0.2), Ca (0.0-0.08), Fe (Remainder)                                           |
|                                                  | Plating: Nickel-10.0 micron Chromium-0.3 micron                                                                      |
| Finish                                           | Salt Spray (200 hrs + Validated)                                                                                     |
|                                                  | Adhesion (Pass)                                                                                                      |
| Available Colour Finishing                       | Chrome (CHR)                                                                                                         |