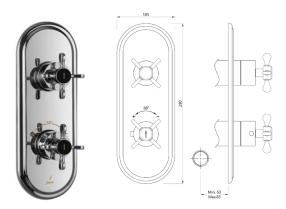

## jaquar.com





| Product Code                                                                                                                                                                                                                                                                        | QQP-CHR-7661NKPM                                                                                                                                                                                                                                |
|-----------------------------------------------------------------------------------------------------------------------------------------------------------------------------------------------------------------------------------------------------------------------------------