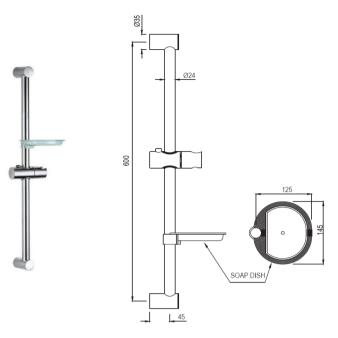

| Product Code for Chrome & Black Matt                | SHA-XXX-1189N - Slide Rail 24mm dia. & 600mm with Soap Dish                                                                                                                                                                                                                                                                                                                                                                                                                                                                                                           |
|-----------------------------------------------------|-----------------------------------------------------------------------------------------------------------------------------------------------------------------------------------------------------------------------------------------------------------------------------------------------------------------------------------------------------------------------------------------------------------------------------------------------------------------------------------------------------------------------------------------------------------------------|
| Product Code for Color Finish                       | SHA-XXX-1189M - Slide Rail 24mm dia. & 600mm with Soap Dish                                                                                                                                                                                                                                                                                                                                                                                                                                                                                                           |
| Material Composition Specification in<br>Percentage | Brass Ingots as per IS:1264-1997 Cu (58.0-63.0), Sn (0.0-1.0), Pb (0.5-2.5), Ni (0.0-1.0), Al (0.2-0.8), Mn (0.0-0.5), Total Impurity (0.0-2.0), Zn (Reminder)  Brass Rod as per IS:319-1989 Cu (56.0-59.0), Pb (2.0-3.5), Fe (0.0-0.35), Total Impurity (0.0-0.7), Zn (Remainder)  Brass Pipe as per IS:407-1996 Cu (62.0-65.0), Pb (0.0-0.3), Fe (0.0-0.01), Total Impurity (0.0-0.6), Zn (Remainder)  ABS Specification Specific Gravity g/cm2 (1.06-1.10), Melt Mass Flow Rate g/10 min. (20-26), Rockwell Hardness (95-115), DTUL @ 66 psi /0.45 MPa 0C (78-102) |
| Finish                                              | Salt Spray (350 hrs + Validated)                                                                                                                                                                                                                                                                                                                                                                                                                                                                                                                                      |
| Available Finishing<br>For (SHA-1189N)              | Chrome (CHR) & Black Matt (BLM)                                                                                                                                                                                                                                                                                                                                                                                                                                                                                                                                       |
| Available Colour Finishing<br>For (SHA-1189M)       | Antique Bronze (ABR), Antique Copper (ACR), Black Chrome (BCH), Graphite (GRF) & Stainless Steel (SSF)                                                                                                                                                                                                                                                                                                                                                                                                                                                                |