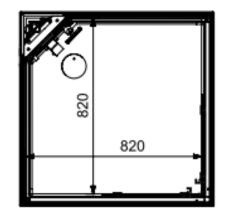

Image is only for illustration purpose

| Size (mm):            | 1000 x 1000 x 2160    |          | ACP roof                                                                                                                                                                                                                                                                                                            |
|-----------------------|-----------------------|----------|---------------------------------------------------------------------------------------------------------------------------------------------------------------------------------------------------------------------------------------------------------------------------------------------------------------------|
| Material:             | ACP + Glass + Acrylic |          | Maze prime overhead shower                                                                                                                                                                                                                                                                                          |
| Steam Generator:      | 4 KW                  | Features | Aquamax 3 way thermostatic diverter<br>Brass body Jets                                                                                                                                                                                                                                                              |
| Accessories Included: | -                     |          | Maze hand shower<br>Glass Shelf<br>Descaling function<br>Chromotherapy light<br>Temperature sensor<br>Shower tray with PU coating<br>Auto filling<br>Auto filling<br>Auto Drain<br>Bluetooth with speakers<br>IP 67 Digital touchpad<br>6 mm Anti-Limescale glass<br>Aromatherapy<br>Remote for chromotherapy light |