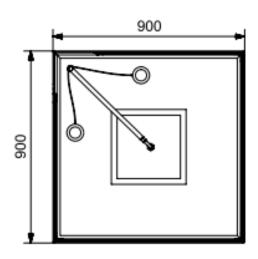

Image is only for illustration purpose

| Size (mm):            | 900 x 900 x 2160      |          | ACP roof                                                                                                                                                                                                                                                                                            |
|-----------------------|-----------------------|----------|-----------------------------------------------------------------------------------------------------------------------------------------------------------------------------------------------------------------------------------------------------------------------------------------------------|
| Material:             | ACP + Glass + Acrylic |          | Maze prime overhead shower                                                                                                                                                                                                                                                                          |
| Steam Generator:      | 4 KW                  | Features | Aquamax 3 way thermostatic diverter<br>Brass body Jets                                                                                                                                                                                                                                              |
| Accessories Included: | -                     |          | Maze hand shower<br>Glass Shelf<br>Descaling function<br>Chromotherapy light<br>Temperature sensor<br>Shower tray with PU coating<br>Auto filling<br>Auto Drain<br>Bluetooth with speakers<br>IP 67 Digital touchpad<br>6 mm Anti-Limescale glass<br>Aromatherapy<br>Remote for chromotherapy light |