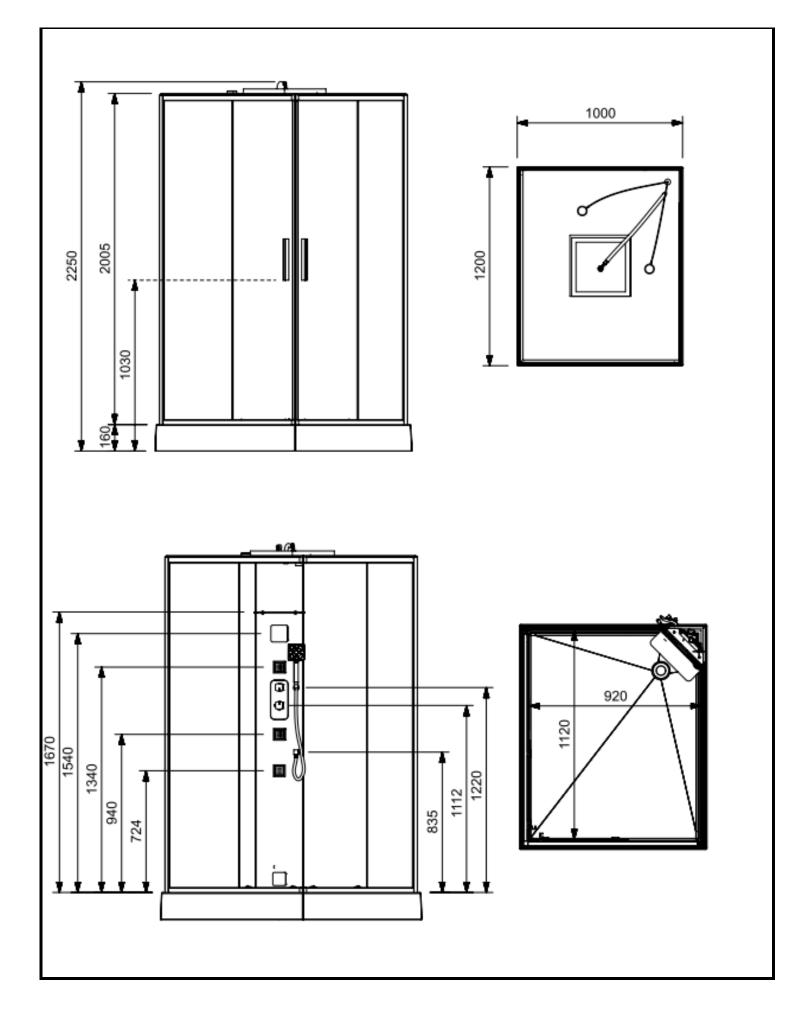

| Jaquar | Range Name | Oasis steam & shower cabin |
|--------|------------|----------------------------|
|        | Category   | Jaquar Steam cabin         |
|        | Code:      | JSC-WHT-OASIS1210          |

Image is only for illustration purpose

| Size (mm):            | 1200 x 1000 x 2160    |          | ACP roof                            |
|-----------------------|-----------------------|----------|-------------------------------------|
| Material:             | ACP + Glass + Acrylic |          | Maze prime overhead shower          |
| Steam Generator:      | 4 KW                  |          | Aquamax 3 way thermostatic diverter |
| Steam Generator.      |                       | Features | Brass body Jets                     |
| Accessories Included: | -                     |          | Maze hand shower                    |
|                       |                       |          | Glass Shelf                         |
|                       |                       |          | Descaling function                  |
|                       |                       |          | Chromotherapy light                 |
|                       |                       |          | Temperature sensor                  |
|                       |                       |          | Shower tray with PU coating         |
|                       |                       |          | Auto filling                        |
|                       |                       |          | Auto Drain                          |
|                       |                       |          | Bluetooth with speakers             |
|                       |                       |          | IP 67 Digital touchpad              |
|                       |                       |          | 6 mm Anti-Limescale glass           |
|                       |                       |          | Aromatherapy                        |
|                       |                       |          | Remote for chromotherapy light      |