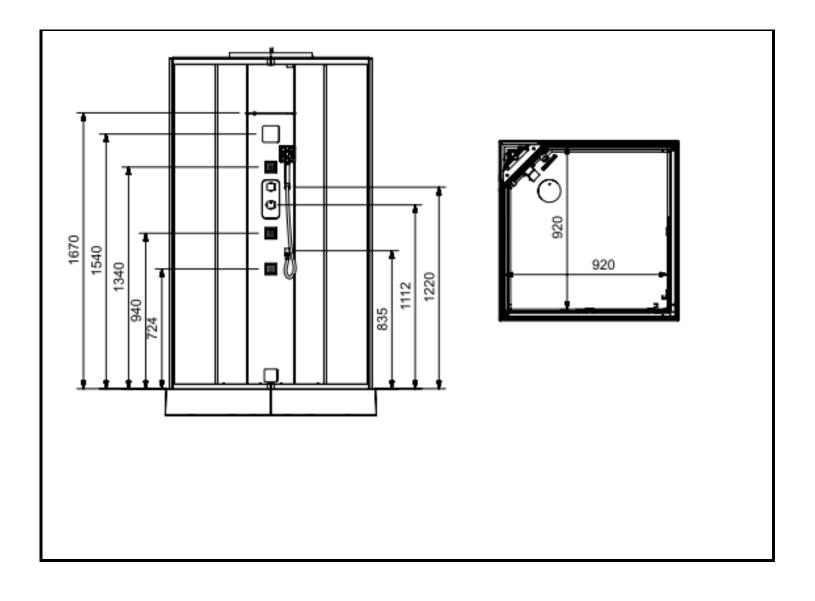

Image is only for illustration purpose

| Size (mm):            | 1000 x 1000 x 2160    |          | ACP roof                                                                                                                                                                                                                                                                                                            |
|-----------------------|-----------------------|----------|---------------------------------------------------------------------------------------------------------------------------------------------------------------------------------------------------------------------------------------------------------------------------------------------------------------------|
| Material:             | ACP + Glass + Acrylic |          | Maze prime overhead shower                                                                                                                                                                                                                                                                                          |
| Steam Generator:      | 4 KW                  | Features | Aquamax 3 way thermostatic diverter<br>Brass body Jets                                                                                                                                                                                                                                                              |
| Accessories Included: | -                     |          | Maze hand shower<br>Glass Shelf<br>Descaling function<br>Chromotherapy light<br>Temperature sensor<br>Shower tray with PU coating<br>Auto filling<br>Auto filling<br>Auto Drain<br>Bluetooth with speakers<br>IP 67 Digital touchpad<br>6 mm Anti-Limescale glass<br>Aromatherapy<br>Remote for chromotherapy light |