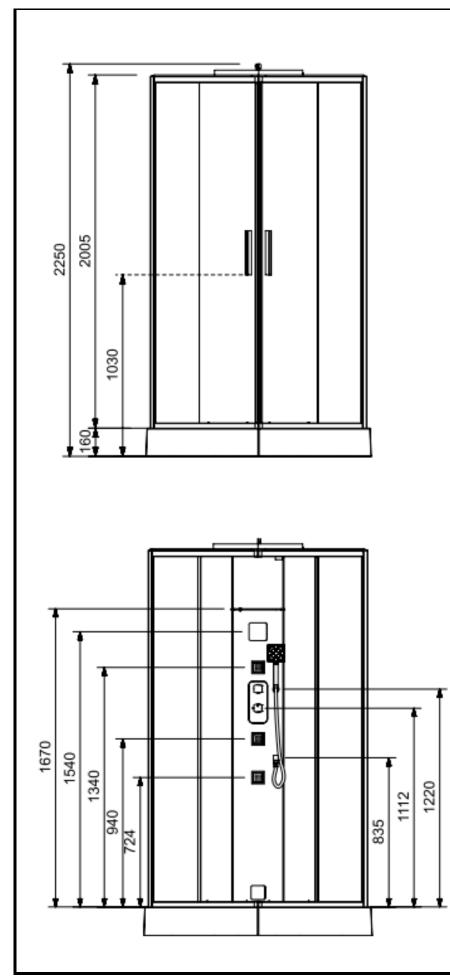

Image is only for illustration purpose

| Size (mm):            | 900 x 900 x 2160      |          | ACP roof                                                                                                                                                                                                                                                                                            |
|-----------------------|-----------------------|----------|-----------------------------------------------------------------------------------------------------------------------------------------------------------------------------------------------------------------------------------------------------------------------------------------------------|
| Material:             | ACP + Glass + Acrylic |          | Maze prime overhead shower                                                                                                                                                                                                                                                                          |
| Steam Generator:      | 4 KW                  | Features | Aquamax 3 way thermostatic diverter<br>Brass body Jets                                                                                                                                                                                                                                              |
| Accessories Included: | -                     |          | Maze hand shower<br>Glass Shelf<br>Descaling function<br>Chromotherapy light<br>Temperature sensor<br>Shower tray with PU coating<br>Auto filling<br>Auto Drain<br>Bluetooth with speakers<br>IP 67 Digital touchpad<br>6 mm Anti-Limescale glass<br>Aromatherapy<br>Remote for chromotherapy light |