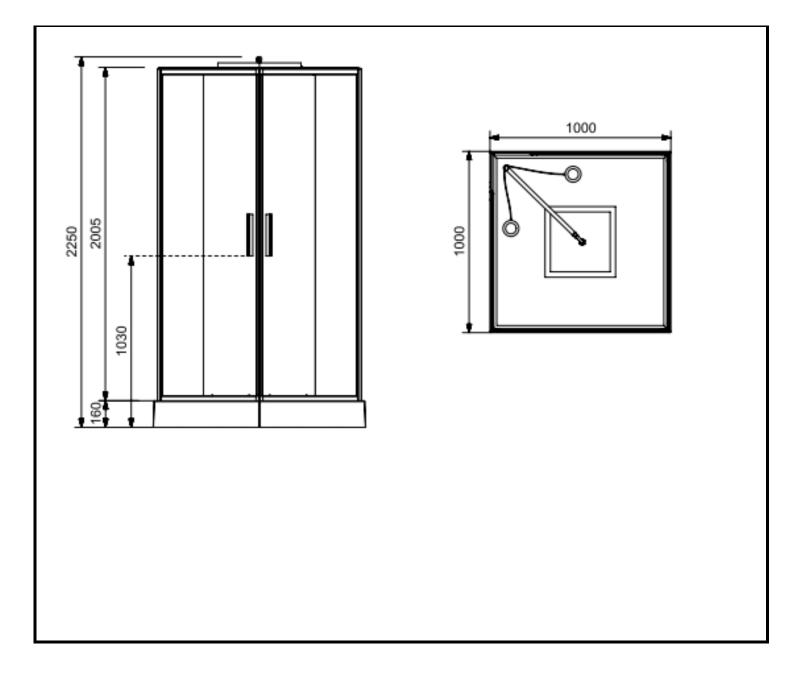

Image is only for illustration purpose

| Size (mm):            | 1000 x 1000 x 2160    |          | ACP roof                                                                                                                                                                                                                                                                                                            |
|-----------------------|-----------------------|----------|---------------------------------------------------------------------------------------------------------------------------------------------------------------------------------------------------------------------------------------------------------------------------------------------------------------------|
| Material:             | ACP + Glass + Acrylic |          | Maze prime overhead shower                                                                                                                                                                                                                                                                                          |
| Steam Generator:      | 4 KW                  | Features | Aquamax 3 way thermostatic diverter<br>Brass body Jets                                                                                                                                                                                                                                                              |
| Accessories Included: | -                     |          | Maze hand shower<br>Glass Shelf<br>Descaling function<br>Chromotherapy light<br>Temperature sensor<br>Shower tray with PU coating<br>Auto filling<br>Auto filling<br>Auto Drain<br>Bluetooth with speakers<br>IP 67 Digital touchpad<br>6 mm Anti-Limescale glass<br>Aromatherapy<br>Remote for chromotherapy light |