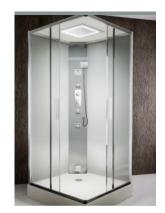

| 1      | Range Name | Oasis steam & shower cabin |
|--------|------------|----------------------------|
|        | Category   | Jaquar Steam cabin         |
| Jaquar | Code:      | JSC-WHT-OASIS9090          |

Image is only for illustration purpose

| Size (mm):            | 900 x 900 x 2160      |          | ACP roof                                                                                                                                                                                                                                                                                            |
|-----------------------|-----------------------|----------|-----------------------------------------------------------------------------------------------------------------------------------------------------------------------------------------------------------------------------------------------------------------------------------------------------|
| Material:             | ACP + Glass + Acrylic |          | Maze prime overhead shower                                                                                                                                                                                                                                                                          |
| Steam Generator:      | 4 KW                  | Features | Aquamax 3 way thermostatic diverter<br>Brass body Jets                                                                                                                                                                                                                                              |
| Accessories Included: | -                     |          | Maze hand shower<br>Glass Shelf<br>Descaling function<br>Chromotherapy light<br>Temperature sensor<br>Shower tray with PU coating<br>Auto filling<br>Auto Drain<br>Bluetooth with speakers<br>IP 67 Digital touchpad<br>6 mm Anti-Limescale glass<br>Aromatherapy<br>Remote for chromotherapy light |