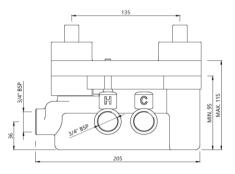

THERMOSTATIC SHOWER MIXER BODY

TOUCH CONTROL PANEL PLASTIC BOX

| Product Code                         | QLD-CHR-309661C                                                                                                                                                                                                                                                                                                                                                                                             |
|--------------------------------------|-------------------------------------------------------------------------------------------------------------------------------------------------------------------------------------------------------------------------------------------------------------------------------------------------------------------------------------------------------------------------------------------------------------|
| Description                          | QLOUD Thermostatic Shower Mixer Body and Touch Control Panel Plastic box for In-wall installation                                                                                                                                                                                                                                                                                                           |
| Flow Rate                            | 53.00 LPM @ 3 bar                                                                                                                                                                                                                                                                                                                                                                                           |
| Recommended Water Pressure           | 1.0 Bar- 6.0 bar                                                                                                                                                                                                                                                                                                                                                                                            |
| Water Connections                    | Inlet and Outlet: 3/4"" BSP/20mm                                                                                                                                                                                                                                                                                                                                                                            |
| Material Specification in Percentage | Brass Ingots as per IS:1264-1997 Cu (58.0-63.0), Sn (0.0-1.0), Pb (0.5-2.5), Ni (0.0-1.0), Al (0.2-0.8), Mn (0.0-0.5), Total Impurity (0.0-2.0), Zn (Remainder)  Brass Rod as per IS:319-1989 Cu (56.0-59.0), Pb (2.0-3.5), Fe (0.0-0.35), Total Impurity (0.0-0.7), Zn (Remainder)                                                                                                                         |
| Specification                        | <ul> <li>Cartridges made of high performance thermostatic polymer materials that meet the global standards for high and low pressure</li> <li>High technology thermoplastic polymer minimises lime-scale build up</li> <li>Standard temperature range: 15° C to 60° C (59-104°F)</li> <li>Shower mixer contains ceramic cartridge for ON &amp; OFF function.</li> <li>Protected against backflow</li> </ul> |
| Available Colour Finishing           | CHROME (CHR)                                                                                                                                                                                                                                                                                                                                                                                                |