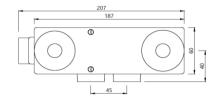

THERMOSTATIC SHOWER MIXER BODY

TOUCH CONTROL PANEL PLASTIC BOX

| Product Code                         | QLD-CHR-309661C                                                                                                                                                                                                                                                                                                                                                                                             |
|--------------------------------------|-------------------------------------------------------------------------------------------------------------------------------------------------------------------------------------------------------------------------------------------------------------------------------------------------------------------------------------------------------------------------------------------------------------|
| Description                          | QLOUD Thermostatic Shower Mixer Body and Touch Control Panel Plastic box for In-wall installation                                                                                                                                                                                                                                                                                                           |
| Flow Rate                            | 53.00 LPM @ 3 bar                                                                                                                                                                                                                                                                                                                                                                                           |
| Recommended Water Pressure           | 1.0 Bar- 6.0 bar                                                                                                                                                                                                                                                                                                                                                                                            |
| Water Connections                    | Inlet and Outlet: 3/4"" BSP/20mm                                                                                                                                                                                                                                                                                                                                                                            |
| Material Specification in Percentage | Brass Ingots as per IS:1264-1997 Cu (58.0-63.0), Sn (0.0-1.0), Pb (0.5-2.5), Ni (0.0-1.0), Al (0.2-0.8), Mn (0.0-0.5), Total Impurity (0.0-2.0), Zn (Remainder)  Brass Rod as per IS:319-1989 Cu (56.0-59.0), Pb (2.0-3.5), Fe (0.0-0.35), Total Impurity (0.0-0.7), Zn (Remainder)                                                                                                                         |
| Specification                        | <ul> <li>Cartridges made of high performance thermostatic polymer materials that meet the global standards for high and low pressure</li> <li>High technology thermoplastic polymer minimises lime-scale build up</li> <li>Standard temperature range: 15° C to 60° C (59-104°F)</li> <li>Shower mixer contains ceramic cartridge for ON &amp; OFF function.</li> <li>Protected against backflow</li> </ul> |
| Available Colour Finishing           | CHROME (CHR)                                                                                                                                                                                                                                                                                                                                                                                                |