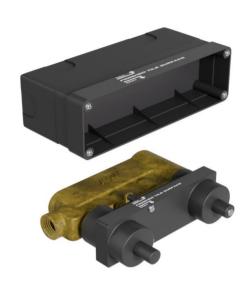

THERMOSTATIC SHOWER MIXER BODY

TOUCH CONTROL PANEL PLASTIC BOX

| Product Code                         | QLD-CHR-309661C                                                                                                                                                                                                                                                                                                                                                                                             |
|--------------------------------------|-------------------------------------------------------------------------------------------------------------------------------------------------------------------------------------------------------------------------------------------------------------------------------------------------------------------------------------------------------------------------------------------------------------|
| Description                          | QLOUD Thermostatic Shower Mixer Body and Touch Control Panel Plastic box for In-wall installation                                                                                                                                                                                                                                                                                                           |
| Flow Rate                            | 53.00 LPM @ 3 bar                                                                                                                                                                                                                                                                                                                                                                                           |
| Recommended Water Pressure           | 1.0 Bar- 6.0 bar                                                                                                                                                                                                                                                                                                                                                                                            |
| Water Connections                    | Inlet and Outlet: 3/4"" BSP/20mm                                                                                                                                                                                                                                                                                                                                                                            |
| Material Specification in Percentage | Brass Ingots as per IS:1264-1997 Cu (58.0-63.0), Sn (0.0-1.0), Pb (0.5-2.5), Ni (0.0-1.0), Al (0.2-0.8), Mn (0.0-0.5), Total Impurity (0.0-2.0), Zn (Remainder)  Brass Rod as per IS:319-1989 Cu (56.0-59.0), Pb (2.0-3.5), Fe (0.0-0.35), Total Impurity (0.0-0.7), Zn (Remainder)                                                                                                                         |
| Specification                        | <ul> <li>Cartridges made of high performance thermostatic polymer materials that meet the global standards for high and low pressure</li> <li>High technology thermoplastic polymer minimises lime-scale build up</li> <li>Standard temperature range: 15° C to 60° C (59-104°F)</li> <li>Shower mixer contains ceramic cartridge for ON &amp; OFF function.</li> <li>Protected against backflow</li> </ul> |
| Available Colour Finishing           | CHROME (CHR)                                                                                                                                                                                                                                                                                                                                                                                                |