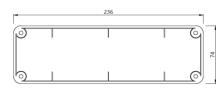

THERMOSTATIC SHOWER MIXER BODY

TOUCH CONTROL PANEL PLASTIC BOX

| Product Code                         | QLD-CHR-309661C                                                                                                                                                                                                                                                                                                                                                                                             |
|--------------------------------------|-------------------------------------------------------------------------------------------------------------------------------------------------------------------------------------------------------------------------------------------------------------------------------------------------------------------------------------------------------------------------------------------------------------|
| Description                          | QLOUD Thermostatic Shower Mixer Body and Touch Control Panel Plastic box for In-wall installation                                                                                                                                                                                                                                                                                                           |
| Flow Rate                            | 53.00 LPM @ 3 bar                                                                                                                                                                                                                                                                                                                                                                                           |
| Recommended Water Pressure           | 1.0 Bar- 6.0 bar                                                                                                                                                                                                                                                                                                                                                                                            |
| Water Connections                    | Inlet and Outlet: 3/4"" BSP/20mm                                                                                                                                                                                                                                                                                                                                                                            |
| Material Specification in Percentage | Brass Ingots as per IS:1264-1997 Cu (58.0-63.0), Sn (0.0-1.0), Pb (0.5-2.5), Ni (0.0-1.0), Al (0.2-0.8), Mn (0.0-0.5), Total Impurity (0.0-2.0), Zn (Remainder)  Brass Rod as per IS:319-1989 Cu (56.0-59.0), Pb (2.0-3.5), Fe (0.0-0.35), Total Impurity (0.0-0.7), Zn (Remainder)                                                                                                                         |
| Specification                        | <ul> <li>Cartridges made of high performance thermostatic polymer materials that meet the global standards for high and low pressure</li> <li>High technology thermoplastic polymer minimises lime-scale build up</li> <li>Standard temperature range: 15° C to 60° C (59-104°F)</li> <li>Shower mixer contains ceramic cartridge for ON &amp; OFF function.</li> <li>Protected against backflow</li> </ul> |
| Available Colour Finishing           | CHROME (CHR)                                                                                                                                                                                                                                                                                                                                                                                                |