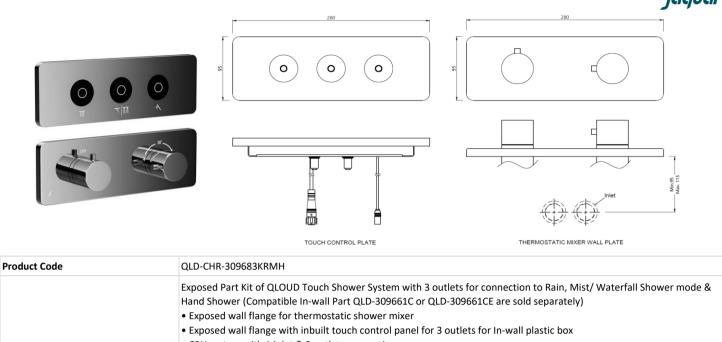

| Description                                                | <ul> <li>Exposed wall flange for thermostatic shower mixer</li> <li>Exposed wall flange with inbuilt touch control panel for 3 outlets for In-wall plastic box</li> <li>CPU system with 1 inlet &amp; 3 outlets connections</li> <li>3 meter extension cable for touch control panel to CPU-1pc</li> <li>3 meter extension cable for power adapter to touch control panel-1Pc</li> <li>Battery box with connecting cabel to touch control panel-1Pc</li> <li>800mm Long Braided Hose, 15mm Size-03 Nos</li> <li>800mm Long Braided Hose, 20mm Size-01 Nos</li> <li>Filter - 01 Nos</li> <li>Metallic clamp &amp; screw-1Set</li> </ul> |
|------------------------------------------------------------|----------------------------------------------------------------------------------------------------------------------------------------------------------------------------------------------------------------------------------------------------------------------------------------------------------------------------------------------------------------------------------------------------------------------------------------------------------------------------------------------------------------------------------------------------------------------------------------------------------------------------------------|
| Material Specification in Percentage                       | Brass Ingots as per IS:1264-1997         Cu (58.0-63.0), Sn (0.0-1.0), Pb (0.5-2.5), Ni (0.0-1.0), AI (0.2-0.8), Mn (0.0-0.5), Total Impurity (0.0-2.0), Zn (Remainder)         Brass Rod as per IS:319-1989         Cu (56.0-59.0), Pb (2.0-3.5), Fe (0.0-0.35), Total Impurity (0.0-0.7), Zn (Remainder)         Brass Sheets as per IS:410-1977         Cu (61.5-64.5), Pb (0.0-0.3), Fe (0.0-0.075), Total Impurity (0.0-0.6), Zn (Remainder)                                                                                                                                                                                      |
| Water Pressure                                             | Minimum Dynamic : 1.0 bar<br>Maximum Dynamic : 6.0 Bar<br>Recomended Dynamic : 3.0 bar                                                                                                                                                                                                                                                                                                                                                                                                                                                                                                                                                 |
| Water Inlet Temperature                                    | Minimum: 5°C<br>Maximum: 65°C                                                                                                                                                                                                                                                                                                                                                                                                                                                                                                                                                                                                          |
| FLOW RATE (Valve Box+ Thermostat)<br>@ 3.0 bar & free flow | One OUT opened(mixed) : 33 L/m<br>Two OUT opened (mixed) : 44 L/m                                                                                                                                                                                                                                                                                                                                                                                                                                                                                                                                                                      |
| Power Supply System                                        | Input Rating:-Voltage : 100-240Vac, Current : 0.4A, Frequency : 50/60HzOutput Rating:-Voltage : 6.0Vdc, Current : 0.6A, Power Load : 3.6W MaxPlug Type:-3 PIN D-TYPE                                                                                                                                                                                                                                                                                                                                                                                                                                                                   |
| Ingress Protection Rating                                  | Solenoid Valve Box - IP53, Touch Control Panel- IP65                                                                                                                                                                                                                                                                                                                                                                                                                                                                                                                                                                                   |
| Water Connection                                           | Inlet and Outlet connection : 3/4"" BSP/20mm for In-wall thermostatic control body<br>Inlet connection : 3/4"" BSP/20mm and outlet connection : 1/2" BSP /15mm for solenoid valve box                                                                                                                                                                                                                                                                                                                                                                                                                                                  |
| Environmental Working Conditions                           | Ambient temperature : $+5^{\circ}$ C to $60^{\circ}$ C , Relative humidity: from 30% to 95%                                                                                                                                                                                                                                                                                                                                                                                                                                                                                                                                            |
| Factory Settings                                           | Automatic Safty Shut-Off time : 20 Minutes<br>The maximum number of outlets opened at the same time are 2.                                                                                                                                                                                                                                                                                                                                                                                                                                                                                                                             |
| Water Tightness                                            | Maximum static test pressure >16 bar                                                                                                                                                                                                                                                                                                                                                                                                                                                                                                                                                                                                   |
| Adjustable Parameters                                      | Flow Rate, Temperature, 3 Different Outlets                                                                                                                                                                                                                                                                                                                                                                                                                                                                                                                                                                                            |
| Finish                                                     | Plating: Nickel-10.0 micron Chromium-0.3 micron<br>Salt Spray (500 hrs + Validated)<br>Adhesion (Pass)                                                                                                                                                                                                                                                                                                                                                                                                                                                                                                                                 |
| Available Colour Finishing                                 | Black Chrome (BCH), Black Matt (BLM), Blush Gold Bright PVD (BGP), Gold Bright PVD (GBP) & Gold Matt PVD (GMP)                                                                                                                                                                                                                                                                                                                                                                                                                                                                                                                         |
| * As per in-house testing done on auto                     | matic life cycle testing machine made by Giussani. Italy                                                                                                                                                                                                                                                                                                                                                                                                                                                                                                                                                                               |