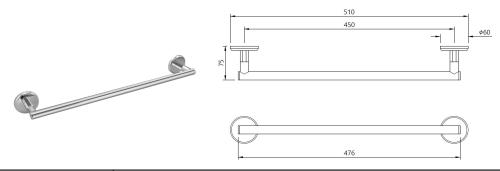

| Product Code                                     | CPA-CHR-1111L450                                                                                                       |
|--------------------------------------------------|------------------------------------------------------------------------------------------------------------------------|
| Description                                      | Towel Rail 450mm Long                                                                                                  |
|                                                  | Brass Forgings Cu (56.5 - 60.0), Pb (0.6 - 2.0), Fe (0.30 Max), Total Impurities excl. Fe (0.75 Max), Zn (Remainder)   |
| Material Composition Specification in Percentage | Brass Rod as per IS:319-1989 Cu (56.0-59.0), Pb (2.0-3.5), Fe (0.0-0.35), Total Impurity (0.0-0.7), Zn (Remainder)     |
|                                                  | Brass Sheets as per IS:410-1977 Cu (61.5-64.5), Pb (0.0-0.3), Fe (0.0-0.075), Total Impurity (0.0-0.6), Zn (Remainder) |
|                                                  | Brass Pipe as per IS:407-1996 Cu (62.0-65.0), Pb (0.0-0.3), Fe (0.0-0.01), Total Impurity (0.0-0.6), Zn (Remainder)    |
| Finish                                           | Plating: Nickel-10.0 micron Chromium-0.3 micron Salt Spray (200 hrs + Validated) Adhesion (Pass)                       |
| Available Colour Finishing                       | Chrome (CHR)                                                                                                           |