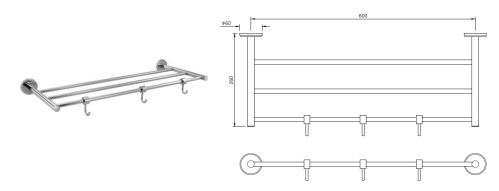

| Product Code                                     | CPA-CHR-1181FH                                                                                                       |
|--------------------------------------------------|----------------------------------------------------------------------------------------------------------------------|
| Description                                      | Towel Shelf 600mm Long without Lower Hanger but with 3 Hooks                                                         |
|                                                  | Brass Forgings Cu (56.5 - 60.0), Pb (0.6 - 2.0), Fe (0.30 Max), Total Impurities excl. Fe (0.75 Max), Zn (Remainder) |
|                                                  | Brass Rod as per IS:319-1989                                                                                         |
| Material Composition Specification in Percentage | Cu (56.0-59.0), Pb (2.0-3.5), Fe (0.0-0.35), Total Impurity (0.0-0.7), Zn (Remainder)                                |
|                                                  | Brass Sheets as per IS:410-1977                                                                                      |
|                                                  | Cu (61.5-64.5), Pb (0.0-0.3), Fe (0.0-0.075), Total Impurity (0.0-0.6), Zn (Remainder)                               |
|                                                  | S.S Pipe AISI:304                                                                                                    |
|                                                  | Ni (8.0-11.0), Ch (18.0-20.0), Mn (0.0-0.2), Ca (0.0-0.08), Fe (Remainder)                                           |
|                                                  | Plating: Nickel-10.0 micron Chromium-0.3 micron                                                                      |
| Finish                                           | Salt Spray (200 hrs + Validated)                                                                                     |
|                                                  | Adhesion (Pass)                                                                                                      |
| Available Colour Finishing                       | Chrome (CHR)                                                                                                         |