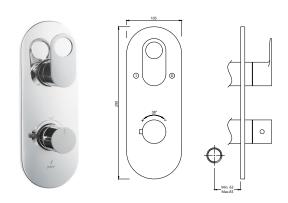

## jaquar.com

| Product Code                                                                                                                                                                                                                                                                        | ORP-CHR-10681NKPM                                                                                                                                                                                                                               |
|-------------------------------------------------------------------------------------------------------------------------------------------------------------------------------------------------------------------------------------------------------------------------------------|-------------------------------------------------------------------------------------------------------------------------------------------------------------------------------------------------------------------------------------------------|
| Description                                                                                                                                                                                                                                                                         | Aquamax Exposed Part Kit of Thermostatic Shower Mixer with 2-way diverter (Compatible In-wall Part ALD-681N or ALD-681NE are sold separately)                                                                                                   |
| Recommended Water Pressure                                                                                                                                                                                                                                                          | 0.2 Bar- 5 bar                                                                                                                                                                                                                                  |
| Brass Specification in Percentage                                                                                                                                                                                                                                                   | Brass Rod as per IS:319-1989   Cu (56.0-59.0), Pb (2.0-3.5), Fe (0.0-0.35), Total Impurity (0.0-0.7), Zn (Remainder)   Brass Sheets as per IS:410-1977   Cu (61.5-64.5), Pb (0.0-0.3), Fe (0.0-0.075), Total Impurity (0.0-0.6), Zn (Remainder) |
| Finish                                                                                                                                                                                                                                                                              | Plating: Nickel-10.0 micron Chromium-0.3 micron<br>Salt Spray (500 hrs + Validated)<br>Adhesion (Pass)                                                                                                                                          |
| Available Colour Finishing                                                                                                                                                                                                                                                          | Antique Bronze (ABR), Antique Copper (ACR), Black Chrome (BCH), Black Matt<br>(BLM), Gold Dust (GDS), Auric Gold (GLD), Graphite (GRF), Stainless Steel Finish<br>(SSF) & White Matt (WHM)                                                      |
| DISCLAIMER: Our every effort has been made to ensure factual accuracy, the information presented subject to changes due to requirements in different sites, markets and/ or countries. Jaquar reserves the right to make the necessary amendments at any time without prior notice. |                                                                                                                                                                                                                                                 |