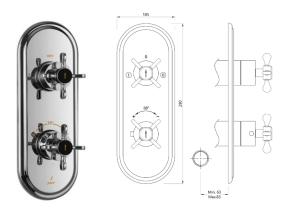

## jaquar.com

| Product Code                                                                                                                                                                                                                                                                        | QQP-CHR-7681NKPM                                                                                                                                                                                                                                |
|-------------------------------------------------------------------------------------------------------------------------------------------------------------------------------------------------------------------------------------------------------------------------------------|-------------------------------------------------------------------------------------------------------------------------------------------------------------------------------------------------------------------------------------------------|
| Description                                                                                                                                                                                                                                                                         | Aquamax Exposed Part Kit of Thermostatic Shower Mixer with 2-way diverter (Compatible In-wall Part ALD-681N or ALD-681NE are sold separately)                                                                                                   |
| Recommended Water Pressure                                                                                                                                                                                                                                                          | 0.2 Bar- 5 bar                                                                                                                                                                                                                                  |
| Brass Specification in Percentage                                                                                                                                                                                                                                                   | Brass Rod as per IS:319-1989   Cu (56.0-59.0), Pb (2.0-3.5), Fe (0.0-0.35), Total Impurity (0.0-0.7), Zn (Remainder)   Brass Sheets as per IS:410-1977   Cu (61.5-64.5), Pb (0.0-0.3), Fe (0.0-0.075), Total Impurity (0.0-0.6), Zn (Remainder) |
| Finish                                                                                                                                                                                                                                                                              | Plating: Nickel-10.0 micron Chromium-0.3 micron<br>Salt Spray (500 hrs + Validated)<br>Adhesion (Pass)                                                                                                                                          |
| Available Colour Finishing                                                                                                                                                                                                                                                          | Antique Bronze (ABR), Antique Copper (ACR), Black Chrome (BCH), Black Matt<br>(BLM), Gold Dust (GDS), Auric Gold (GLD), Graphite (GRF), Stainless Steel Finish<br>(SSF) & White Matt (WHM)                                                      |
| DISCLAIMER: Our every effort has been made to ensure factual accuracy, the information presented subject to changes due to requirements in different sites, markets and/ or countries. Jaquar reserves the right to make the necessary amendments at any time without prior notice. |                                                                                                                                                                                                                                                 |