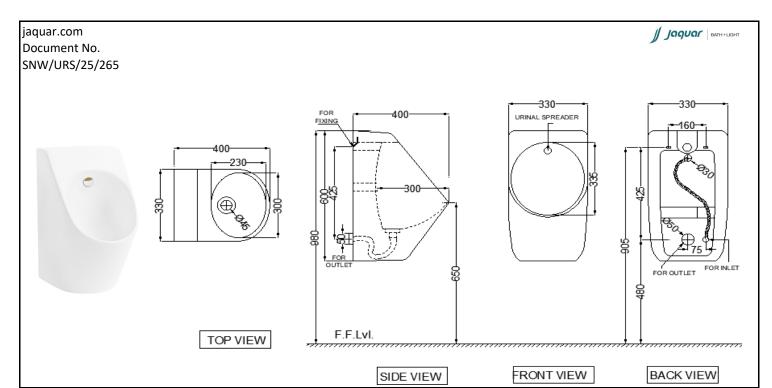

| General Information    |                                                                                                              |
|------------------------|--------------------------------------------------------------------------------------------------------------|
| Product Code           | URS-WHT-13265                                                                                                |
| Brand                  | Jaquar                                                                                                       |
| Colour                 | White                                                                                                        |
| Туре                   | Wall Mount Urinal                                                                                            |
| Material               | Ceramic - Vitreous China                                                                                     |
| Product Specification  |                                                                                                              |
| Product Dimension      | 330x400x600 mm                                                                                               |
| Urinal Inner Dimension | 300x230x335 mm                                                                                               |
| Product Net Weight     | 17.0. kg.                                                                                                    |
| Product Gross Weight   | 19.0 kg                                                                                                      |
| Packaging Dimension    | 725X390X350 mm                                                                                               |
| Outlet                 | Vertical                                                                                                     |
| Funtional Dimension    | Spreader hole dia. Ø 30 ± 2 mm                                                                               |
|                        | Water inlet hole dia. Ø30 +2/-1 mm                                                                           |
|                        | Urinal drain hole dia. Ø45 ± 5 mm                                                                            |
|                        | Vertical distance between the centre line of the Inlet and the centre line of the waste outlet hole ≤ 425 mm |
| DODUCT FEATURE         |                                                                                                              |

## ACCESSORIES INCLUDED

Fixing Accessories Set ZPS-WHT-FB21
Urinal spreader ALD-CHR-1045