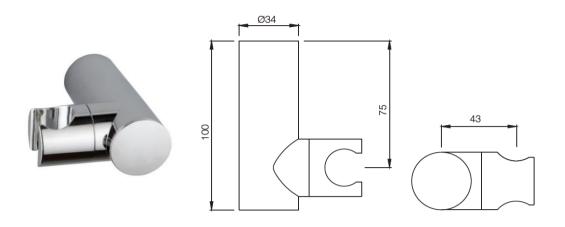

| Product Code for Chrome & Black Matt                | SHA-XXX-555 - Wall Bracket                                                                                                                                           |
|-----------------------------------------------------|----------------------------------------------------------------------------------------------------------------------------------------------------------------------|
|                                                     |                                                                                                                                                                      |
| Product Code for Color Finish                       | SHA-XXX-555M/PD - Wall Bracket