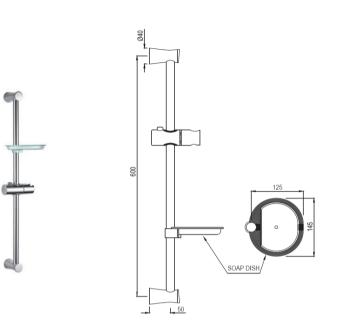

| Product Code for Chrome & Black Matt                | SHA-XXX-1187N - Slide Rail 19mm dia. & 600mm with Soap Dish                                                                                                                                                                                                                                                                                                                                                                                                                                                                                                                        |
|-----------------------------------------------------|------------------------------------------------------------------------------------------------------------------------------------------------------------------------------------------------------------------------------------------------------------------------------------------------------------------------------------------------------------------------------------------------------------------------------------------------------------------------------------------------------------------------------------------------------------------------------------|
| Product Code for Color Finish                       | SHA-XXX-1187M - Slide Rail 19mm dia. & 600mm with Soap Dish                                                                                                                                                                                                                                                                                                                                                                                                                                                                                                                        |
| Material Composition Specification in<br>Percentage | Brass Ingots as per IS:1264-1997   Cu (58.0-63.0), Sn (0.0-1.0), Pb (0.5-2.5), Ni (0.0-1.0), Al (0.2-0.8), Mn (0.0-0.5), Total Impurity (0.0-2.0), Zn (Reminder)   Brass Rod as per IS:319-1989   Cu (56.0-59.0), Pb (2.0-3.5), Fe (0.0-0.35), Total Impurity (0.0-0.7), Zn (Remainder)   Brass Pipe as per IS:407-1996   Cu (62.0-65.0), Pb (0.0-0.3), Fe (0.0-0.01), Total Impurity (0.0-0.6), Zn (Remainder)   ABS Specification   Specific Gravity g/cm2 (1.06-1.10), Melt Mass Flow Rate g/10 min. (20-26), Rockwell   Hardness (95-115), DTUL @ 66 psi /0.45 MPa OC (78-102) |
| Finish                                              | Salt Spray (350 hrs + Validated)                                                                                                                                                                                                                                                                                                                                                                                                                                                                                                                                                   |
| Available Finishing<br>For (SHA-1187N)              | Chrome (CHR) & Black Matt (BLM)                                                                                                                                                                                                                                                                                                                                                                                                                                                                                                                                                    |
| Available Colour Finishing<br>For (SHA-1187M)       | Antique Bronze (ABR), Antique Copper (ACR), Black Chrome (BCH), Graphite (GRF) & Stainless<br>Steel (SSF)                                                                                                                                                                                                                                                                                                                                                                                                                                                                          |