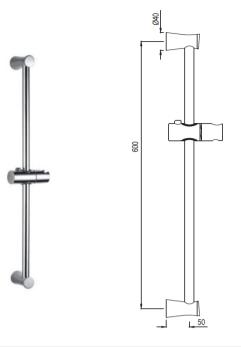

| Product Code for Chrome & Black Matt                | SHA-XXX-1197N - Slide Rail 19mm dia. & 600mm                                                                                                                                                                                                                                                                                                                                                                                                                                                                                                                                       |
|-----------------------------------------------------|------------------------------------------------------------------------------------------------------------------------------------------------------------------------------------------------------------------------------------------------------------------------------------------------------------------------------------------------------------------------------------------------------------------------------------------------------------------------------------------------------------------------------------------------------------------------------------|
| Product Code for Color Finish                       | SHA-XXX-1197M/PD - Slide Rail 19mm dia. & 600mm                                                                                                                                                                                                                                                                                                                                                                                                                                                                                                                                    |
| Material Composition Specification in<br>Percentage | Brass Ingots as per IS:1264-1997   Cu (58.0-63.0), Sn (0.0-1.0), Pb (0.5-2.5), Ni (0.0-1.0), Al (0.2-0.8), Mn (0.0-0.5), Total Impurity (0.0-2.0), Zn (Reminder)   Brass Rod as per IS:319-1989   Cu (56.0-59.0), Pb (2.0-3.5), Fe (0.0-0.35), Total Impurity (0.0-0.7), Zn (Remainder)   Brass Pipe as per IS:407-1996   Cu (62.0-65.0), Pb (0.0-0.3), Fe (0.0-0.01), Total Impurity (0.0-0.6), Zn (Remainder)   ABS Specification   Specific Gravity g/cm2 (1.06-1.10), Melt Mass Flow Rate g/10 min. (20-26), Rockwell   Hardness (95-115), DTUL @ 66 psi /0.45 MPa 0C (78-102) |
| Finish                                              | Salt Spray (350 hrs + Validated)                                                                                                                                                                                                                                                                                                                                                                                                                                                                                                                                                   |
| Available Finishing<br>For (SHA-1197N)              | Chrome (CHR) & Black Matt (BLM)                                                                                                                                                                                                                                                                                                                                                                                                                                                                                                                                                    |
| Available Colour Finishing<br>For (SHA-1197M/PD)    | Antique Bronze (ABR), Antique Copper (ACR), Black Chrome (BCH), Blush Gold Bright PVD<br>(BGP), Gold Bright PVD (GBP), Gold Matt PVD (GMP), Graphite (GRF) & Stainless Steel (SSF)                                                                                                                                                                                                                                                                                                                                                                                                 |