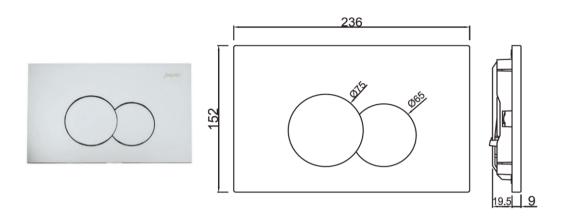

| Product Code for Chrome/ Black Matt<br>Finish    | JCP-XXX-152415 - Control Plate Opal                                                                                                                                                                                                                                                             |
|--------------------------------------------------|-------------------------------------------------------------------------------------------------------------------------------------------------------------------------------------------------------------------------------------------------------------------------------------------------|
| Product Code for Color Finish                    | JCP-XXX-152415M/PD - Control Plate Opal                                                                                                                                                                                                                                                         |
| Features                                         | <ul> <li>Coordinated design with Opal product range</li> <li>Dual flush</li> <li>Mechanical actuation</li> <li>Two Version :- 1 - Made from ABS (Acrylonitrile butadiene styrene)</li> </ul>                                                                                                    |
| Material Composition Specification in Percentage | 2 - Stainless Steel AISI 304 for Suffix "M/PD" finishes.  AISI 304  Ni (8.0-11.0), Ch (18.0-20.0), Mn (0.0-0.2), Ca (0.0-0.08), Fe (Remainder)  ABS: Specific Gravity g/cm² (1.06-1.10), Melt Mass Flow Rate g/10 min. (20-26), Rockwell Hardness (95-115), DTUL @ 66 psi /0.45 MPa OC (78-102) |
| Available Finishing For (JCP-152415)             | Chrome (CHR) & Black Matt (BLM)                                                                                                                                                                                                                                                                 |
| Available Finishing For (JCP-152415M/PD)         | Antique Bronze (ABR), Antique Copper (ACR), Black Chrome (BCH), Blush Gold Bright PVD (BGP), Gold Bright PVD (GBP), Gold Matt PVD (GMP), Graphite (GRF) & Stainless Steel (SSF)                                                                                                                 |